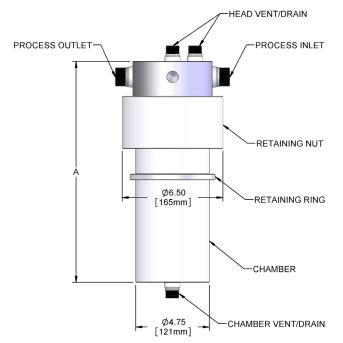

- 100% heavy wall PTFE fluoropolymer wetted surfaces
- End cap mounting holes
- Filter body slides on and locks into position by means of a spin-on ring assembly (spanner wrench included)
- Able to be mounted upright or inverted (mount- ing bracket available)

#### **TEMPERATURE AND PRESSURE RANGE:**

Up to 180° C (356° F) continuous at 2.75 bar (40 PSI).

#### **CARTRIDGE HOUSING SIZES AVAILABLE:**

- ♦ 70mm, 10-inch, 222 o-ring SOE filter cartridge
- ♦ 83mm, 10-inch, 222 o-ring SOE filter cartridge
- ♦ 70mm, 20-inch, 222 o-ring SOE filter cartridge

#### **FLUID CONNECTIONS:**

- 1/2-inch (12mm) to 1-inch (25mm) Flaretek® or Super 300 Type Pillar® process connections
- ♦ 1/8-inch (3mm) to 1/2-inch (12mm) Flaretek® or Super 300 Type Pillar® drain/vent connections

### **DIMENSIONS**









83mm FILTER HOUSING