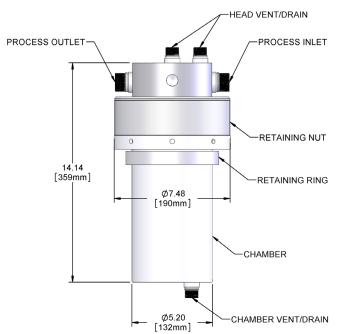

100% heavy wall PTFE fluoropolymer wetted surfaces
- End cap mounting holes
- Filter body slides on and locks into position by means of a spin-on ring assembly (spanner wrench included)
- Able to be mounted upright or inverted (mount- ing bracket available)

#### **TEMPERATURE AND PRESSURE RANGE:**

Up to 180° C (356° F) continuous at 2.75 bar (40 PSI).

#### **CARTRIDGE HOUSING SIZES AVAILABLE:**

- ♦ 70mm, 10-inch, 222 o-ring SOE filter cartridge
- ♦ 83mm, 10-inch, 222 o-ring SOE filter cartridge
- ♦ 70mm, 20-inch, 222 o-ring SOE filter cartridge

#### **FLUID CONNECTIONS:**

- 1/2-inch (12mm) to 1-inch (25mm) Flaretek® or Super 300 Type Pillar® process connections
- ♦ 1/8-inch (3mm) to 1/2-inch (12mm) Flaretek® or Super 300 Type Pillar® drain/vent connections

### **DIMENSIONS**









83mm FILTER HOUSING