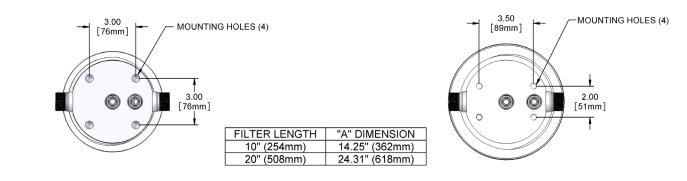

**

- 100% heavy wall PTFE fluoropolymer wetted surfaces
- End cap mounting holes
- Filter body slides on and locks into position by means of a spin-on ring assembly (spanner wrench included)
- Able to be mounted upright or inverted (mount- ing bracket available)

#### **TEMPERATURE AND PRESSURE RANGE:**

Up to 180° C (356° F) continuous at 2.75 bar (40 PSI).

#### **CARTRIDGE HOUSING SIZES AVAILABLE:**

- ♦ 70mm, 10-inch, 222 o-ring SOE filter cartridge
- ♦ 83mm, 10-inch, 222 o-ring SOE filter cartridge
- ♦ 70mm, 20-inch, 222 o-ring SOE filter cartridge

#### **FLUID CONNECTIONS:**

- 1/2-inch (12mm) to 1-inch (25mm) Flaretek® or Super 300 Type Pillar® process connections
- ♦ 1/8-inch (3mm) to 1/2-inch (12mm) Flaretek® or Super 300 Type Pillar® drain/vent connections

### **DIMENSIONS**









83mm FILTER HOUSING