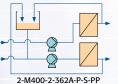

# www.hendor.com

| Pump            | l/h   | kW    | Union<br>In | (d/DN)<br>Out | Hose<br>In Out | Туре   | Chamber          | Medium            | Slurrytank | Material |
|-----------------|-------|-------|-------------|---------------|----------------|--------|------------------|-------------------|------------|----------|
| Magnetic drive  | 26000 | 3     |             | 63/50         | 21/2" 21/2"    | M300   |                  | K<br>P<br>Ph<br>B |            | PP-EPDM  |
|                 | 52000 | 2x3   | 63/50       |               |                | 2-M300 | (2-) 362A<br>↑ ↓ |                   |            |          |
|                 | 35000 | 4     |             |               |                | M400   |                  |                   |            |          |
|                 | 70000 | 2x4   |             |               |                | 2-M400 |                  |                   |            |          |
| Mechanical seal | 24000 | 2,2   | 63/50       | 63/50         | 21/2" 21/2"    | S220   |                  |                   |            |          |
|                 | 48000 | 2x2,2 |             |               |                | 2-S220 |                  |                   | 108 liter  |          |
|                 | 32000 | 3     |             |               |                | S300   |                  |                   |            |          |
|                 | 64000 | 2x3   |             |               |                | 2-S300 |                  |                   |            |          |
|                 |       |       |             |               | Selection:     | M400   | 362A             | Р                 | S          | PP       |