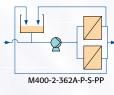

# www.hendor.com

| Pump            | l/h   | kW    | Union<br>In | (d/DN)<br>Out | Hose<br>In Out | Туре   | Chamber          | Medium            | Slurrytank | Material |
|-----------------|-------|-------|-------------|---------------|----------------|--------|------------------|-------------------|------------|----------|
| Magnetic drive  | 26000 | 3     |             | 63/50         | 21/2" 21/2"    | M300   |                  | K<br>P<br>Ph<br>B |            | PP-EPDM  |
|                 | 52000 | 2x3   | 63/50       |               |                | 2-M300 | (2-) 362A<br>↑ ↓ |                   |            |          |
|                 | 35000 | 4     |             |               |                | M400   |                  |                   |            |          |
|                 | 70000 | 2x4   |             |               |                | 2-M400 |                  |                   |            |          |
| Mechanical seal | 24000 | 2,2   | 63/50       | 63/50         | 21/2" 21/2"    | S220   |                  |                   |            |          |
|                 | 48000 | 2x2,2 |             |               |                | 2-S220 |                  |                   | 108 liter  |          |
|                 | 32000 | 3     |             |               |                | S300   |                  |                   |            |          |
|                 | 64000 | 2x3   |             |               |                | 2-S300 |                  |                   |            |          |
|                 |       |       |             |               | Selection:     | M400   | 362A             | Р                 | S          | PP       |