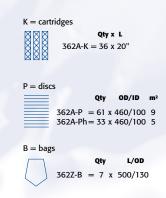

# www.hendor.com

| Pump            | l/h   | kW    | Union<br>In | (d/DN)<br>Out | Hose<br>In Out | Туре   | Chamber          | Medium            | Slurrytank | Material |
|-----------------|-------|-------|-------------|---------------|----------------|--------|------------------|-------------------|------------|----------|
| Magnetic drive  | 26000 | 3     |             | 63/50         | 21/2" 21/2"    | M300   |                  | K<br>P<br>Ph<br>B |            | PP-EPDM  |
|                 | 52000 | 2x3   | 63/50       |               |                | 2-M300 | (2-) 362A<br>↑ ↓ |                   |            |          |
|                 | 35000 | 4     |             |               |                | M400   |                  |                   |            |          |
|                 | 70000 | 2x4   |             |               |                | 2-M400 |                  |                   |            |          |
| Mechanical seal | 24000 | 2,2   | 63/50       | 63/50         | 21/2" 21/2"    | S220   |                  |                   |            |          |
|                 | 48000 | 2x2,2 |             |               |                | 2-S220 |                  |                   | 108 liter  |          |
|                 | 32000 | 3     |             |               |                | S300   |                  |                   |            |          |
|                 | 64000 | 2x3   |             |               |                | 2-S300 |                  |                   |            |          |
|                 |       |       |             |               | Selection:     | M400   | 362A             | Р                 | S          | PP       |