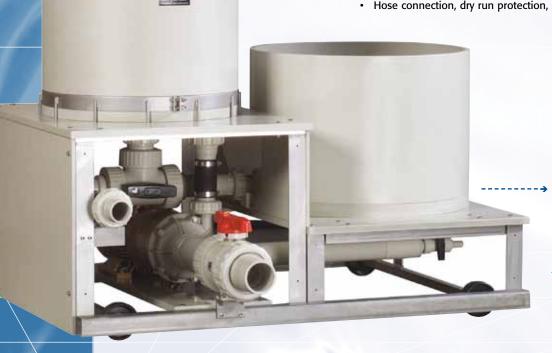

#### **Features**

- Service friendly, ideal cleaning access height
- Magnetic drive or mechanical seal pump
- Filterchamber with welded bottom (no seal)
- Thin discs (large filter area) or thick discs (large dirt holding capacity)
- Filter paper (thin/thick), cloth, cartridges or bags
- Discs can be removed in manageable stacks
- All PP construction, max. temperature 80°C
- Wheels for portability may be removed once installed
- Multifunctional large round slurry tank with sloping bottom
- Unions for rigid piping (PP, CPVC sockets)
- Standard with 3 phase motor, lead without plug, pressure gauge, air release and drain valve

· Hose connection, dry run protection, contact manometer

M300-362A-P-PP